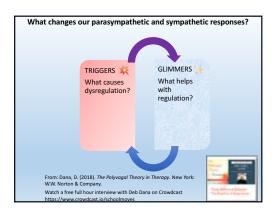

Organizing Principle #3

Co-regulation

There is a biological imperative for co-regulation.

Dr. Stephen Porges

We are always regulating with experiences and others we carry within us, with our outside environment, and the relationships between us and others. Think of it as interactive regulation.

This allows us to retune our nervous systems. We can loan our regulated nervous systems to others who need more regulation.

It's the micromoments that do most retuning.

Therapro.

and Co-regulation "A substantial body of research shows that behavioral synchrony–coordinating our actions, including our physical movements, so that they are like the actions of  $% \left( x\right) =\left( x\right) ^{2}$ others-primes us for what we might call cognitive synchrony: multiple people thinking together efficiently and effectively." "Synchrony sends a tangible signal to others that we are  $% \left( 1\right) =\left( 1\right) \left( 1\right) \left($ open to cooperation, as well as capable of cooperation. Synchronized movement acts as an invitation to work together, along with an assurance that such work will be From The Extended Mind: The Power of Thinking Outside the Brain by Annie Murphy Paul