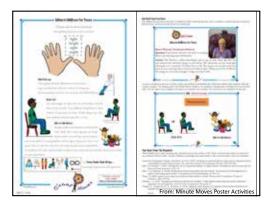

The Symbiotic Relationship Between Synchronized Movement

| DOWNLOAD                               | Focus Moves Example                            |  |  |  |
|----------------------------------------|------------------------------------------------|--|--|--|
|                                        | Focus Moves Vision Moves                       |  |  |  |
|                                        | White O.D. And the                             |  |  |  |
|                                        | <u> </u>                                       |  |  |  |
|                                        |                                                |  |  |  |
|                                        | <u>**</u> **                                   |  |  |  |
|                                        |                                                |  |  |  |
|                                        |                                                |  |  |  |
|                                        | Maria Anni                                     |  |  |  |
| From: Focus Moves<br>Poster Activities | Market conversality or problemate constraints. |  |  |  |