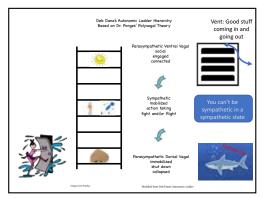

ocess — A way of understanding ourselves and others using a polyvagal lens.

Polyvagal Theory underpins all programs we use like Zones of Regulation, The Alert Program, Interoception Curriculum, Social-Emotional-Learning, Trauma-Informed, Mindfulness, Compassionate Systems, and so forth.

Currently, we are all experiencing the collective trauma of this pandemic. It's a new paradigm in education, and we're in unchartered waters.







How will this experience provide the opportunity for education to enter the transformative paradigm? Transformation comes one nervous system at a time beginning with each of us befriending our own nervous systems before helping others befriend theirs.

We are all different from on another but have one thing in common...our nervous systems.











































| Where an | n I Right Now Check-In Quadra