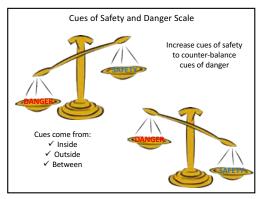

Therapro.

People sitting in a slumped posture remember more negative events, and those sitting in an upright posture remember more positive events.

(Research by Riskind as cited in Dana, 2018).

| Download | Environmental Pathways: Cues of Safety & Danger |                                        |                                              |
|----------|-------------------------------------------------|----------------------------------------|----------------------------------------------|
|          | Location                                        | Cues of Safety                         | Cues of Danger                               |
|          | bus                                             | earphones<br>music<br>seat in front    | no reserved<br>space; random<br>seating      |
|          | classroom<br>in morning                         | schedule for<br>day                    | substitute;<br>unplanned day                 |
|          | recess                                          | directed<br>plan for play              | no plan;<br>free for all                     |
|          | lunch                                           | eating at<br>end of table              | no designated<br>place to eat                |
|          | PE                                              | spot to stand<br>on & activity<br>plan | random<br>activity                           |
|          | computer<br>lab                                 | assigned<br>seating on<br>end          | random<br>seating                            |
|          | afterschool<br>care                             | Planned<br>activity;<br>quiet space    | random activity<br>no option for<br>quieting |