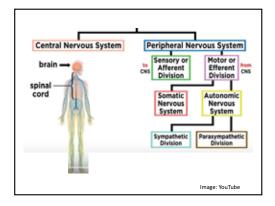

iculum!

It's a process — A way of understanding ourselves and others using a polyvagal lens.

Polyvagal Theory underpins all programs we use like Zones of Regulation, The Alert Program, Interoception Curriculum, Social-Emotional-Learning, Trauma-Informed, Mindfulness, Compassionate Systems, and so forth.

Currently, we are all experiencing the collective trauma of this pandemic. It's a new paradigm in education, and we're in unchartered waters.







How will this experience provide the opportunity for education to enter the transformative paradigm? Transformation comes one nervous system at a time beginning with each of us befriending our own nervous systems before helping others befriend theirs.

We are all different from on another but have one thing in common...our nervous systems.











































| Where an | n I Right Now Check-In Quadra