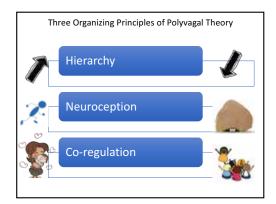

#### Objectives

- Be introduced to Dr. Stephen Porges and Deb Dana's research on The Polyvagal Theory.
- 2. Learn the basic neurophysiology of the nervous system.
- Name the three organizing principles of Polyvagal
   Theory.
- Understand the relevance of the organizing principles to your work in classrooms and clinics.
- Begin the process of befriending your own nervous system before sharing this information with others.
- Learn how to stay anchored through the stormy seas of an ever-changing world.