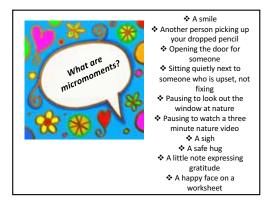

This allows us to retune our nervous systems. We can loan our regulated nervous systems to others who need more regulation.

It's the micromoments that do most retuning.

Therapro.

and Co-regulation "A substantial body of research shows that behavioral synchrony–coordinating our actions, including our physical movements, so that they are like the actions of  $% \left( x\right) =\left( x\right) ^{2}$ others-primes us for what we might call cognitive synchrony: multiple people thinking together efficiently and effectively." "Synchrony sends a tangible signal to others that we are  $% \left( 1\right) =\left( 1\right) \left( 1\right) \left($ open to cooperation, as well as capable of cooperation. Synchronized movement acts as an invitation to work together, along with an assurance that such work will be From The Extended Mind: The Power of Thinking Outside the Brain by Annie Murphy Paul