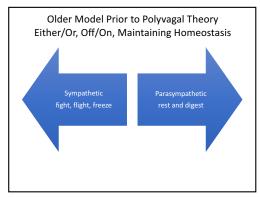

#### Objectives

- Be introduced to Dr. Stephen Porges and Deb Dana's research on The Polyvagal Theory.
- 2. Learn the basic neurophysiology of the nervous system.
- Name the three organizing principles of Polyvagal
   Theory.
- Understand the relevance of the organizing principles to your work in classrooms and clinics.
- Begin the process of befriending your own nervous system before sharing this information with others.
- Learn how to stay anchored through the stormy seas of an ever-changing world.