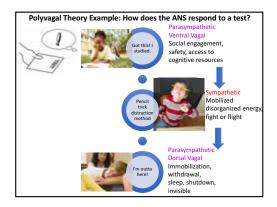

#### Objectives

- Be introduced to Dr. Stephen Porges and Deb Dana's research on The Polyvagal Theory.
- 2. Learn the basic neurophysiology of the nervous system.
- Name the three organizing principles of Polyvagal
   Theory.
- Understand the relevance of the organizing principles to your work in classrooms and clinics.
- Begin the process of befriending your own nervous system before sharing this information with others.
- Learn how to stay anchored through the stormy seas of an ever-changing world.

Polyvagal Theory is not a program or curriculum!

It's a process — A way of understanding ourselves and others using a polyvagal lens.

Polyvagal Theory underpins all programs we use like Zones of Regulation, The Alert Program, Interoception Curriculum, Social-Emotional-Learning, Trauma-Informed, Mindfulness, Compassionate Systems, and so forth.