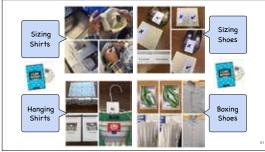

presented by Angela Mahoney, M.Ed. - September 24, 2019

| 49 |  |
|----|--|

| Module Two: 0                 | Clerical Skills Vocabulary           |
|-------------------------------|--------------------------------------|
| $\square$                     | Paper         Envelope Sealer        |
| $\langle \mathcal{A} \rangle$ | Envelopes Envelope Sealer            |
| $\bigcirc$                    | Files         Stapler         Labels |
|                               | Index Cards Circle Stickers          |