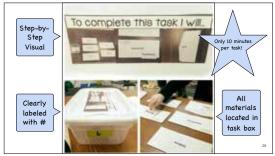

| Benefits of Task boxes:                                   |  |
|-----------------------------------------------------------|--|
| Encourage independence with use of minimal or no guidance |  |
| Excellent sequencing skill builder                        |  |
| Visual step-by-step presentation                          |  |

| by-<br>p<br>al | To complete this task / will | Only 10 minutes<br>per task!               |  |
|----------------|------------------------------|--------------------------------------------|--|
| rly<br>ed<br># |                              | All<br>materials<br>located in<br>task box |  |