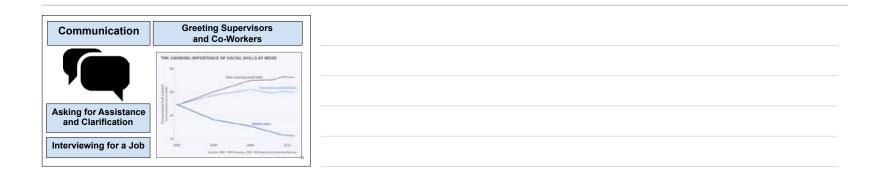

presented by Angela Mahoney, M.Ed. - September 24, 2019

| What is the MOST in-demand SOFT SKILL?                                                                                                                                                                         |   |
|----------------------------------------------------------------------------------------------------------------------------------------------------------------------------------------------------------------|---|
| A. Organization                                                                                                                                                                                                |   |
| B. Communication                                                                                                                                                                                               |   |
| C. Adaptability                                                                                                                                                                                                | · |
|                                                                                                                                                                                                                |   |
| Percent of skills members list that are soft skills among industries with at least 56K employees<br>https://www.linkedm.com/publickedm.skills.increasingly-crucial-getting-your-dream_gay-berger.gh-d-f)<br>10 |   |
|                                                                                                                                                                                                                |   |
|                                                                                                                                                                                                                |   |

| What is the MOST in-demand SOFT SKILL?                                                                                                                                                                        |  |
|---------------------------------------------------------------------------------------------------------------------------------------------------------------------------------------------------------------|--|
|                                                                                                                                                                                                               |  |
| A. Organization 56.4%                                                                                                                                                                                         |  |
| B. Communication 57.9%                                                                                                                                                                                        |  |
| C.Adaptability 54.9%                                                                                                                                                                                          |  |
| Parcent of skills members list that are soft skills among industries with at least 50K employees<br>https://www.linkedin.com/pulse/soft-skills.increasingly.cucial.getting.your.drsam.gov_berger.ph.d.)<br>11 |  |

| Communication              | 20 fd 200                |  |
|----------------------------|--------------------------|--|
|                            |                          |  |
|                            | r 🕅 🙈 🖪                  |  |
| Role Playing               | Second Witeway Doarmoned |  |
| Small Group<br>Discussions | M 🖗 🕰                    |  |