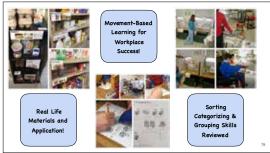

| Benefits of Task boxes:                                   |  |
|-----------------------------------------------------------|--|
| Encourage independence with use of minimal or no guidance |  |
| Excellent sequencing skill builder                        |  |
| Visual step-by-step presentation                          |  |

| by-<br>p<br>al | To complete this task / will | Only 10 minutes<br>per task!               |  |
|----------------|------------------------------|--------------------------------------------|--|
| rly<br>ed<br># |                              | All<br>materials<br>located in<br>task box |  |