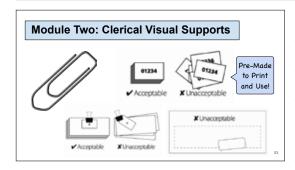

presented by Angela Mahoney, M.Ed. - September 24, 2019

| 49 |  |
|----|--|

| Module Two: 0                 | Clerical Skills Vocabulary           |
|-------------------------------|--------------------------------------|
| $\square$                     | Paper         Envelope Sealer        |
| $\langle \mathcal{A} \rangle$ | Envelopes Envelope Sealer            |
| $\bigcirc$                    | Files         Stapler         Labels |
|                               | Index Cards Circle Stickers          |