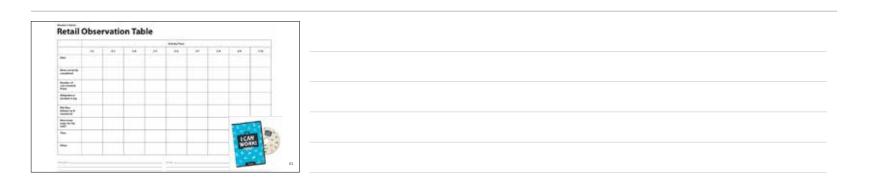

| Data Collectio                 | Focus                         | ed on:                                                                 |  |
|--------------------------------|-------------------------------|------------------------------------------------------------------------|--|
|                                | Time frame for                | Number completed correctly<br>Time frame for work tasks<br>Adaptations |  |
| / ¥ ·                          | Following L-to                | o- R Sequence                                                          |  |
| Band Society (Rest value 1988) | Individualized career-focused |                                                                        |  |
| E SI St                        | data system                   | 9                                                                      |  |

| Tracking Jobs               | Focused on:                                                                                       |    |  |  |  |  |
|-----------------------------|---------------------------------------------------------------------------------------------------|----|--|--|--|--|
| ~~*                         | Jobs completed weekly<br>Variety of jobs attempted<br>Reflections on task<br>Patterns or Concerns |    |  |  |  |  |
| 1-7e: Jobs I Have Completed | Self- Advocacy Skill Builder                                                                      |    |  |  |  |  |
|                             |                                                                                                   | 36 |  |  |  |  |