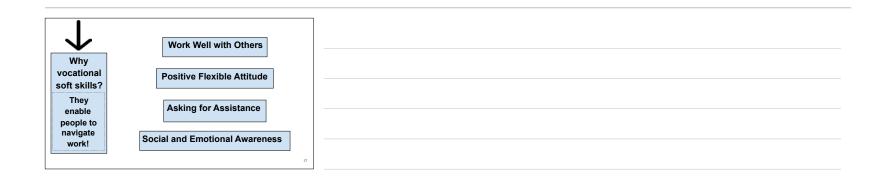

| $\downarrow$                                                                   | Social Skills Communication Skills |  |
|--------------------------------------------------------------------------------|------------------------------------|--|
| What are<br>vocational<br>soft skills?<br>A group of<br>personality<br>traits! | Language Skills                    |  |
|                                                                                | Personal Habits Leadership Traits  |  |
|                                                                                | Emotional Empathy                  |  |
|                                                                                | Time Management Teamwork           |  |