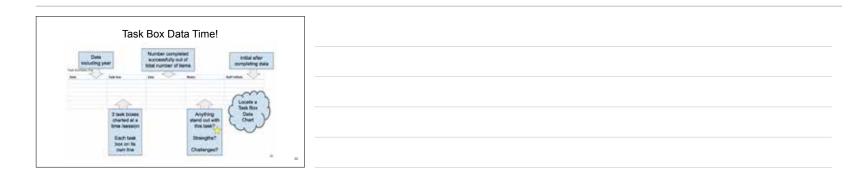

| Data Collectio                 | Focus                         | ed on:                                                                 |  |
|--------------------------------|-------------------------------|------------------------------------------------------------------------|--|
|                                | Time frame for                | Number completed correctly<br>Time frame for work tasks<br>Adaptations |  |
| / ¥ ·                          | Following L-to                | o- R Sequence                                                          |  |
| Band Society (Rest value 1988) | Individualized career-focused |                                                                        |  |
| E SI St                        | data system                   | 9                                                                      |  |

| Tracking Jobs               | Focused on:                                                                                       |    |  |  |  |  |
|-----------------------------|---------------------------------------------------------------------------------------------------|----|--|--|--|--|
| ~~*                         | Jobs completed weekly<br>Variety of jobs attempted<br>Reflections on task<br>Patterns or Concerns |    |  |  |  |  |
| 1-7e: Jobs I Have Completed | Self- Advocacy Skill Builder                                                                      |    |  |  |  |  |
|                             |                                                                                                   | 36 |  |  |  |  |