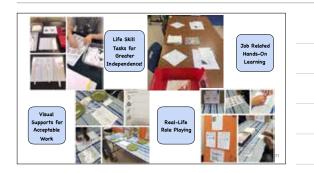

presented by Angela Mahoney, M.Ed. - September 24, 2019

| Exposure                 |    |           |  |
|--------------------------|----|-----------|--|
| Possibilities            | R  |           |  |
| Possibility              | N. |           |  |
| Differentiated<br>Levels |    |           |  |
| Hands-On<br>Learning     | 67 | • • • • • |  |

### Make it Meaningful

It's more than just having a 'job' or learning a skill. It's about exposure and practice, which ultimately leads to greater confidence and independence.

presented by Angela Mahoney, M.Ed. - September 24, 2019